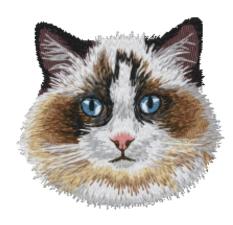

## Cj21 - Ragdoll 2

11 colors / 13 thread changes

Sizes (inches): 2.16; 2.56; 2.95 " height Sizes (cm): 5.5; 6.5; 7.5 cm height Stitches: 8900; 10500; 12400

Collection: 2019/1

| No. | Color | Name               | Pantone | Madeira | Sulky | Consumption       |
|-----|-------|--------------------|---------|---------|-------|-------------------|
| 1.  |       | Purple Shadow      | 2695C   | 1312    | 1297  | 5.4m 7.3m 9.5m    |
| 2.  |       | Toast              | 4645C   | 1328    | 1128  | 12.0m 16.3m 21.6m |
| 3.  |       | Brown              | 438C    | 1336    | 1170  | 1.0m 1.2m 1.4m    |
| 4.  |       | Medium Blue        | 542C    | 1375    | 1029  | 0.6m 0.8m 1.1m    |
| 5.  |       | Snow White         | 9061C   | 1005    | 1001  | 7.1m 9.9m 12.8m   |
| 6.  |       | Rose Beige         | 5155C   | 1031    | 1224  | 0.3m 0.4m 0.5m    |
| 7.  |       | Medium Silver Grey | 643C    | 1212    | 1328  | 4.4m 5.2m 6.1m    |
| 8.  |       | Toast              | 4645C   | 1328    | 1128  | 0.7m 0.9m 1.0m    |
| 9.  |       | Espresso           | 440C    | 1130    | 1323  | 1.1m 1.2m 1.4m    |
| 10. |       | Creamy Beige       | 467C    | 1084    | 1149  | 1.6m 1.9m 2.2m    |
| 11. |       | Snow White         | 9061C   | 1005    | 1001  | 3.0m 3.6m 4.2m    |
| 12. |       | Very Dark Grey     | 433C    | 1241    | 1241  | 0.7m 0.9m 1.0m    |
| 13. |       | Black              | Black 6 | 1000    | 1005  | 2.5m 3.0m 3.5m    |