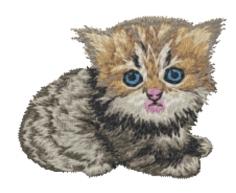

## Cj23 - Munchkin Kitten (grey)

7-10 colors / 8-12 thread changes Sizes (inches): 1.77; 2.16 " height Sizes (cm): 4.5; 5.5 cm height

Stitches: 6700; 8200 Collection: 2019/3

| No. | Color | Name            | Pantone | Madeira | Sulky | Consumption |
|-----|-------|-----------------|---------|---------|-------|-------------|
| 1.  |       | Dark Grey Khaki | 416C    | 1062    | 1270  | 10.6m 15.8m |
| 2.  |       | Pale Gold       | 141C    | 1070    | 1070  | 6.5m 9.5m   |
| 3.  |       | Light Gey       | ClGy2   | 1085    | 1327  | 1.4m 2.1m   |
| 4.  |       | Pale Grey Gold  | 453C    | 1072    | 1082  | 0.9m 1.0m   |
| 5.  |       | Petal Pink      | 210C    | 1321    | 1256  | 0.2m 0.2m   |
| 6.  |       | Dark Grey Khaki | 416C    | 1062    | 1270  | 1.6m 1.9m   |
| 7.  |       | Dark Khaki      | 425C    | 1229    | 1040  | 3.0m 3.6m   |
| 8.  |       | Light Grey      | ClGy2   | 1085    | 1327  | 2.1m 2.5m   |
| 9.  |       | Caribbean Blue  | 284C    | 1028    | 1028  | 0.3m 0.3m   |
| 10. |       | Black           | Black6  | 1000    | 1005  | 1.8m 2.1m   |
| 11. |       | Brown           | 4635C   | 1344    | 1265  | 1.0m 1.3m   |
| 12. |       | Snow White      | 9061C   | 1005    | 1001  | 0.7m 0.8m   |

## Cj23 - Munchkin Kitten (grey)

7-10 colors / 8-12 thread changes Sizes (inches): 1.77; 2.16 " height Sizes (cm): 4.5; 5.5 cm height

Stitches: 6700; 8200 Collection: 2019/3

| No. | Color | Name            | Pantone | Madeira | Sulky | Consumption |
|-----|-------|-----------------|---------|---------|-------|-------------|
| 1.  |       | Dark Grey Khaki | 416C    | 1062    | 1270  | 17.1m 25.0m |
| 2.  |       | Light Gey       | ClGy2   | 1085    | 1327  | 4.4m 5.8m   |
| 3.  |       | Petal Pink      | 210C    | 1321    | 1256  | 0.2m 0.3m   |
| 4.  |       | Dark Khaki      | 425C    | 1229    | 1040  | 4.5m 5.5m   |
| 5.  |       | Caribbean Blue  | 284C    | 1028    | 1028  | 0.3m 0.3m   |
| 6.  |       | Black           | Black6  | 1000    | 1005  | 1.8m 2.2m   |
| 7.  |       | Dark Khaki      | 425C    | 1229    | 1040  | 1.0m 1.3m   |
| 8.  |       | Snow White      | 9061C   | 1056    | 1001  | 0.7m 0.8m   |