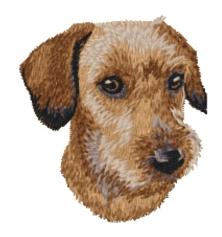

## Dj834 - Dachshund 23

7 colors / 9 thread changes

Sizes (inches): 1.96; 2.36; 2.75 " height Sizes (cm): 5.0; 6.0; 7.0 cm height

Stitches: 6000; 7300; 8800

Collection: 2019/3

| No. | Color | Name        | Pantone | Madeira | Sulky | Consumption       |
|-----|-------|-------------|---------|---------|-------|-------------------|
| 1.  |       | Impala      | 149C    | 1272    | 1313  | 11.2m 15.5m 20.4m |
| 2.  |       | Black       | Black6  | 1000    | 1005  | 0.6m 0.9m 1.2m    |
| 3.  |       | Wicker      | 730C    | 1056    | 1056  | 8.1m 11.1m 14.8m  |
| 4.  |       | Ecru        | 4685C   | 1149    | 508   | 1.8m 2.3m 2.7m    |
| 5.  |       | Twilight    | ClGy11  | 1239    | 1220  | 0.9m 1.1m 1.2m    |
| 6.  |       | Taupe       | 430C    | 1118    | 1040  | 0.6m 0.7m 0.8m    |
| 7.  |       | Light cocoa | 4635C   | 1258    | 1057  | 2.2m 2.6m 3.1m    |
| 8.  |       | Black       | Black6  | 1000    | 1005  | 0.9m 1.1m 1.2m    |
| 9.  |       | Impala      | 149C    | 1272    | 1313  | 0.3m 0.4m 0.5m    |

## Dj837 - Dachshund 24 (body)

7 colors / 9 thread changes

Sizes (inches): 2.95; 3.35; 3.74 " height Sizes (cm): 7.5; 8.5; 9.5 cm height

Stitches: 8400; 9400; 10700

Collection: 2019/3

| No. | Color | Name        | Pantone | Madeira | Sulky | Consumption       |
|-----|-------|-------------|---------|---------|-------|-------------------|
| 1.  |       | Impala      | 149C    | 1272    | 1313  | 17.4m 21.6m 26.9m |
| 2.  |       | Black       | Black6  | 1000    | 1005  | 0.5m 0.7m 0.9m    |
| 3.  |       | Wicker      | 730C    | 1056    | 1056  | 9.4m 11.5m 13.7m  |
| 4.  |       | Ecru        | 4685C   | 1149    | 508   | 3.0m 3.4m 3.8m    |
| 5.  |       | Twilight    | ClGy11  | 1239    | 1220  | 0.8m 0.9m 1.1m    |
| 6.  |       | Taupe       | 430C    | 1118    | 1040  | 1.5m 1.7m 1.9m    |
| 7.  |       | Light cocoa | 4635C   | 1258    | 1057  | 2.2m 2.5m 2.8m    |
| 8.  |       | Black       | Black6  | 1000    | 1005  | 1.0m 1.2m 1.3m    |
| 9.  |       | Impala      | 149C    | 1272    | 1313  | 0.4m 0.4m 0.5m    |