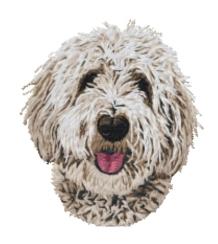

#### Dn833 - Golden Doodle 2

10 colors / 10 thread changes

Sizes (inches): 2.08; 2.47; 2.87 " height Sizes (cm): 5.3; 6.3; 7.3 cm height

Stitches: 8000; 9100; 10600

Collection: 2019/2

| No. | Color | Name           | Pantone   | Madeira | Sulky | Consumption       |
|-----|-------|----------------|-----------|---------|-------|-------------------|
| 1.  |       | Pale Grey Gold | 453C      | 1138    | 1082  | 16.0m 21.9m 29.7m |
| 2.  |       | Medium Pink    | 245C      | 1080    | 1080  | 0.4m 0.7m 0.9m    |
| 3.  |       | Rose Dust      | 681C      | 1235    | 1033  | 0.1m 0.1m 0.1m    |
| 4.  |       | Very Dark Grey | Black7 2X | 1318    | 1220  | 1.8m 2.3m 2.8m    |
| 5.  |       | Shadow Gray    | 4645C     | 1328    | 1180  | 1.3m 1.5m 1.7m    |
| 6.  |       | Twilight       | ClGy11    | 1239    | 1040  | 2.3m 2.8m 3.2m    |
| 7.  |       | Silver Grey    | 429C      | 1011    | 1328  | 1.5m 1.8m 2.1m    |
| 8.  |       | Beige          | 4685C     | 1149    | 520   | 5.9m 7.1m 8.2m    |
| 9.  |       | Snow White     | 9061C     | 1005    | 1001  | 3.5m 4.1m 4.8m    |
| 10. |       | Black          | Black 6   | 1000    | 1005  | 0.5m 0.6m 0.7m    |