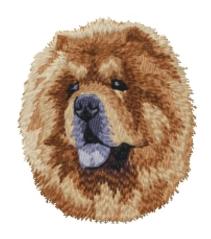

## Dj836 - Chow-Chow 5

10 colors / 11 thread changes

Sizes (inches): 2.16; 2.56; 2.95 " height Sizes (cm): 5.5; 6.5; 7.5 cm height

Stitches: 7800; 9100; 10700

Collection: 2019/3

| No. | Color | Name               | Pantone | Madeira | Sulky | Consumption       |
|-----|-------|--------------------|---------|---------|-------|-------------------|
| 1.  |       | Tawny Tan          | 134C    | 1255    | 1055  | 18.0m 24.1m 31.5m |
| 2.  |       | Espresso           | 440C    | 1130    | 1323  | 1.5m 2.0m 2.5m    |
| 3.  |       | Creamy Beige       | 467C    | 1055    | 1055  | 4.8m 6.1m 7.4m    |
| 4.  |       | Sea shell          | 453C    | 1138    | 1127  | 1.4m 1.6m 1.9m    |
| 5.  |       | Dusty Navy         | 2707C   | 1198    | 1223  | 0.6m 0.8m 1.0m    |
| 6.  |       | Dark Grey          | 431C    | 1041    | 1330  | 1.0m 1.4m 1.8m    |
| 7.  |       | Medium Silver Grey | 643C    | 1212    | 1011  | 0.7m 0.8m 0.9m    |
| 8.  |       | Brown              | 730C    | 1056    | 1128  | 3.1m 3.6m 4.2m    |
| 9.  |       | Rust               | 4635C   | 1258    | 1170  | 2.2m 2.6m 3.0m    |
| 10. |       | Black              | Black6  | 1000    | 1005  | 0.9m 1.0m 1.2m    |
| 11. |       | Tawny Tan          | 134C    | 1255    | 1055  | 0.4m 0.5m 0.6m    |