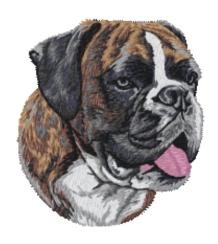

#### **Dn835 - Boxer 14**

9 colors / 11 thread changes

Sizes (inches): 2.17; 2.45; 2.85 " height Sizes (cm): 5.5; 6.2; 7.2 cm height Stitches: 8300; 9400; 11400

Photo supplied by Miranda Peters

Collection: 2019/3

| No. | Color | Name           | Pantone   | Madeira | Sulky | Consumption       |
|-----|-------|----------------|-----------|---------|-------|-------------------|
| 1.  |       | Dark Brown     | 438C      | 1259    | 1058  | 11.3m 13.9m 18.6m |
| 2.  |       | Very Dark Grey | 433C      | 1241    | 1241  | 9.7m 12.4m 16.6m  |
| 3.  |       | Snow White     | 9061C     | 1005    | 1001  | 4.1m 5.0m 6.6m    |
| 4.  |       | Carnatio       | 672C      | 1031    | 1031  | 0.8m 1.0m 1.3m    |
| 5.  |       | Gold           | 466C      | 1255    | 1055  | 0.7m 0.8m 0.9m    |
| 6.  |       | Silver Grey    | 429C      | 1011    | 1328  | 3.0m 3.4m 3.9m    |
| 7.  |       | Dark Grey      | 431C      | 1041    | 1330  | 1.9m 2.2m 2.5m    |
| 8.  |       | Very Dark Grey | Black7 2X | 1318    | 1234  | 2.3m 2.6m 3.0m    |
| 9.  |       | Black          | Black 6   | 1000    | 1005  | 2.7m 3.1m 3.6m    |
| 10. |       | Gold           | 466C      | 1255    | 1055  | 0.9m 1.0m 1.1m    |
| 11. |       | Silver Grey    | 429C      | 1011    | 1328  | 0.2m 0.2m 0.2m    |