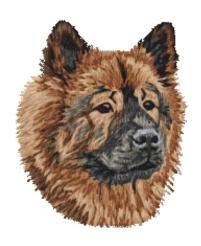

#### Dn828 - Eurasier 2

9 colors / 10 thread changes

Sizes (inches): 1.95; 2.34; 2.74 " height Sizes (cm): 4.9; 5.9; 6.9 cm height

Stitches: 5600; 6800; 8200

Photo supplied by Monika Jacobsson

Collection: 2019/1