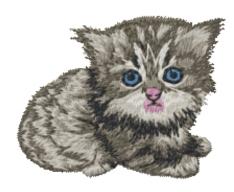

## Cj22 - British Shorthair Kitten

6 colors / 7 thread changes

Sizes (inches): 2.16; 2.56; 2.95 " height Sizes (cm): 5.5; 6.5; 7.5 cm height

Stitches: 6100; 7200; 8500

Collection: 2019/2

| No. | Color | Name           | Pantone | Madeira | Sulky | Consumption       |
|-----|-------|----------------|---------|---------|-------|-------------------|
| 1.  |       | Dark Grey      | 431C    | 1141    | 1240  | 4.8m 6.5m 8.7m    |
| 2.  |       | Steel Grey     | 429C    | 1011    | 1328  | 13.9m 18.7m 24.6m |
| 3.  |       | Grey           | 430C    | 1118    | 1329  | 1.3m 1.5m 1.8m    |
| 4.  |       | Dark Grey      | 431C    | 1041    | 1240  | 2.5m 3.0m 3.4m    |
| 5.  |       | Snow White     | 9061C   | 1005    | 1001  | 2.2m 2.6m 3.1m    |
| 6.  |       | Very Dark Grey | 433C    | 1241    | 1241  | 1.4m 1.7m 1.9m    |
| 7.  |       | Black          | Black6  | 1000    | 1005  | 1.1m 1.3m 1.5m    |