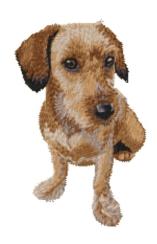

## Dj834 - Dachshund 23

7 colors / 9 thread changes

Sizes (inches): 1.96; 2.36; 2.75 " height Sizes (cm): 5.0; 6.0; 7.0 cm height

Stitches: 6000; 7300; 8800

Collection: 2019/3

| No. | Color | Name        | Pantone | Madeira | Sulky | Consumption       |
|-----|-------|-------------|---------|---------|-------|-------------------|
| 1.  |       | Impala      | 149C    | 1272    | 1313  | 11.2m 15.5m 20.4m |
| 2.  |       | Black       | Black6  | 1000    | 1005  | 0.6m 0.9m 1.2m    |
| 3.  |       | Wicker      | 730C    | 1056    | 1056  | 8.1m 11.1m 14.8m  |
| 4.  |       | Ecru        | 4685C   | 1149    | 508   | 1.8m 2.3m 2.7m    |
| 5.  |       | Twilight    | ClGy11  | 1239    | 1220  | 0.9m 1.1m 1.2m    |
| 6.  |       | Taupe       | 430C    | 1118    | 1040  | 0.6m 0.7m 0.8m    |
| 7.  |       | Light cocoa | 4635C   | 1258    | 1057  | 2.2m 2.6m 3.1m    |
| 8.  |       | Black       | Black6  | 1000    | 1005  | 0.9m 1.1m 1.2m    |
| 9.  |       | Impala      | 149C    | 1272    | 1313  | 0.3m 0.4m 0.5m    |