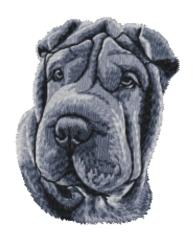

## Dj831 - Chinese Shar-Pei 4

5 colors / 6 thread changes

Sizes (inches): 2.16; 2.56; 2.95 " height Sizes (cm): 5.5; 6.5; 7.5 cm height

Stitches: 7700; 9000; 10600

Collection: 2019/2

| No. | Color | Name       | Pantone | Madeira | Sulky | Consumption       |
|-----|-------|------------|---------|---------|-------|-------------------|
| 1.  |       | Cool Grey  | ClGy9   | 1040    | 1329  | 15.6m 21.1m 28.6m |
| 2.  |       | Twilight   | ClGy11  | 1239    | 1240  | 7.7m 9.7m 11.9m   |
| 3.  |       | Snow White | 9061C   | 1005    | 1001  | 2.3m 2.7m 3.1m    |
| 4.  |       | Dark Ash   | 433C    | 1241    | 1241  | 3.5m 4.3m 5.2m    |
| 5.  |       | Cool Grey  | ClGy9   | 1040    | 1329  | 1.3m 1.5m 1.9m    |
| 6.  |       | Black      | Black6  | 1000    | 1005  | 2.2m 2.6m 3.0m    |