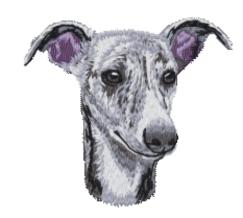

## Dj832 - Whippet 2

7 colors / 11 thread changes

Sizes (inches): 2.16; 2.56; 2.95 " height Sizes (cm): 5.5; 6.5; 7.5 cm height

Stitches: 6600; 7900; 9400

Collection: 2019/2

| No. | Color | Name          | Pantone | Madeira | Sulky | Consumption      |
|-----|-------|---------------|---------|---------|-------|------------------|
| 1.  |       | Charcoal      | ClGy10  | 1240    | 1040  | 4.1m 5.7m 7.4m   |
| 2.  |       | Purple Shadow | 2695C   | 1312    | 1297  | 2.1m 3.1m 4.1m   |
| 3.  |       | Levander      | 665C    | 1264    | 1193  | 0.4m 0.5m 0.6m   |
| 4.  |       | Cool Grey     | ClGy9   | 1040    | 1329  | 1.9m 2.6m 3.5m   |
| 5.  |       | Black         | Black 6 | 1000    | 1005  | 0.7m 0.8m 0.9m   |
| 6.  |       | Snow White    | 9061C   | 1005    | 1001  | 8.8m 11.9m 15.2m |
| 7.  |       | Charcoal      | ClGy10  | 1240    | 1040  | 3.9m 5.2m 6.6m   |
| 8.  |       | Snow White    | 9061C   | 1005    | 1001  | 0.9m 1.1m 1.2m   |
| 9.  |       | Pale Silver   | 650C    | 1212    | 1011  | 3.4m 4.0m 4.7m   |
| 10. |       | Cool Grey     | ClGy9   | 1040    | 1329  | 1.1m 1.2m 1.4m   |
| 11. |       | Black         | Black6  | 1000    | 1005  | 1.1m 1.2m 1.5m   |