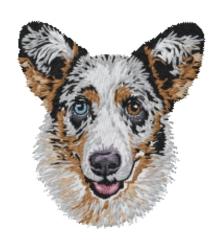

# Dn829 - Cardigan Welsh Corgi Blue Merle

10 colors / 12 thread changes

Sizes (inches): 2.12; 2.51; 2.90 " height Sizes (cm): 5.4; 6.4; 7.4 cm height

Stitches: 6800; 8100; 9500 Photo supplied by Harma Muller