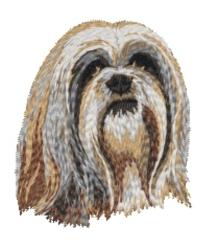

## Dj827 - Lhasa Apso

8 colors / 10 thread changes

Sizes (inches): 2.16; 2.56; 2.95 " height Sizes (cm): 5.5; 6.5; 7.5 cm height

Stitches: 7800; 9300; 11000

Collection: 2019/1

| No. | Color | Name         | Pantone | Madeira | Sulky | Consumption       |
|-----|-------|--------------|---------|---------|-------|-------------------|
| 1.  |       | Twilight     | ClGy11  | 1239    | 1166  | 5.5m 7.6m 9.9m    |
| 2.  |       | Pine Bark    | WmGy5   | 1136    | 1269  | 10.5m 14.5m 19.3m |
| 3.  |       | Camel        | 155C    | 1255    | 1055  | 9.2m 12.2m 15.7m  |
| 4.  |       | Twilight     | ClGy11  | 1239    | 1166  | 1.4m 1.7m 2.0m    |
| 5.  |       | Black        | Black 6 | 1000    | 1005  | 0.5m 0.6m 0.7m    |
| 6.  |       | Pine Bark    | WmGy5   | 1136    | 1269  | 1.4m 1.7m 1.9m    |
| 7.  |       | Dark Grey    | 431C    | 1041    | 1219  | 1.4m 1.7m 2.0m    |
| 8.  |       | Pale Silver  | 650C    | 1212    | 1328  | 2.5m 3.0m 3.4m    |
| 9.  |       | Snow White   | 9061C   | 1005    | 1001  | 2.2m 2.6m 3.0m    |
| 10. |       | Medium Brown | 438C    | 1336    | 1170  | 1.2m 1.5m 1.7m    |