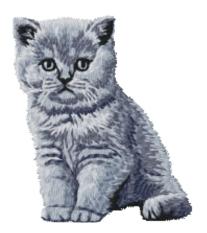

## Cj22 - British Shorthair Kitten

6 colors / 7 thread changes

Sizes (inches): 2.16; 2.56; 2.95 " height Sizes (cm): 5.5; 6.5; 7.5 cm height

Stitches: 6100; 7200; 8500

Collection: 2019/2

| No. | Color | Name           | Pantone | Madeira | Sulky | Consumption       |
|-----|-------|----------------|---------|---------|-------|-------------------|
| 1.  |       | Dark Grey      | 431C    | 1141    | 1240  | 4.8m 6.5m 8.7m    |
| 2.  |       | Steel Grey     | 429C    | 1011    | 1328  | 13.9m 18.7m 24.6m |
| 3.  |       | Grey           | 430C    | 1118    | 1329  | 1.3m 1.5m 1.8m    |
| 4.  |       | Dark Grey      | 431C    | 1041    | 1240  | 2.5m 3.0m 3.4m    |
| 5.  |       | Snow White     | 9061C   | 1005    | 1001  | 2.2m 2.6m 3.1m    |
| 6.  |       | Very Dark Grey | 433C    | 1241    | 1241  | 1.4m 1.7m 1.9m    |
| 7.  |       | Black          | Black6  | 1000    | 1005  | 1.1m 1.3m 1.5m    |