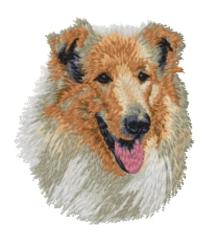

## Dj827 - Lhasa Apso

8 colors / 10 thread changes

Sizes (inches): 2.16; 2.56; 2.95 " height Sizes (cm): 5.5; 6.5; 7.5 cm height

Stitches: 7800; 9300; 11000

Collection: 2019/1

| No. | Color | Name         | Pantone | Madeira | Sulky | Consumption       |
|-----|-------|--------------|---------|---------|-------|-------------------|
| 1.  |       | Twilight     | ClGy11  | 1239    | 1166  | 5.5m 7.6m 9.9m    |
| 2.  |       | Pine Bark    | WmGy5   | 1136    | 1269  | 10.5m 14.5m 19.3m |
| 3.  |       | Camel        | 155C    | 1255    | 1055  | 9.2m 12.2m 15.7m  |
| 4.  |       | Twilight     | ClGy11  | 1239    | 1166  | 1.4m 1.7m 2.0m    |
| 5.  |       | Black        | Black 6 | 1000    | 1005  | 0.5m 0.6m 0.7m    |
| 6.  |       | Pine Bark    | WmGy5   | 1136    | 1269  | 1.4m 1.7m 1.9m    |
| 7.  |       | Dark Grey    | 431C    | 1041    | 1219  | 1.4m 1.7m 2.0m    |
| 8.  |       | Pale Silver  | 650C    | 1212    | 1328  | 2.5m 3.0m 3.4m    |
| 9.  |       | Snow White   | 9061C   | 1005    | 1001  | 2.2m 2.6m 3.0m    |
| 10. |       | Medium Brown | 438C    | 1336    | 1170  | 1.2m 1.5m 1.7m    |